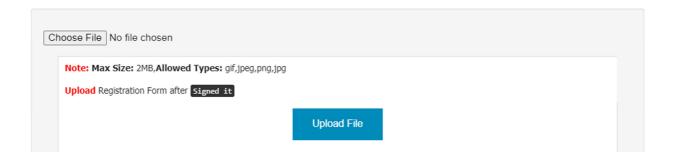

## Step [3] Upload the registration form

After you sign the registration form upload it again.