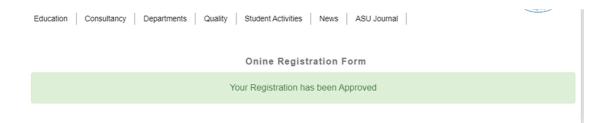

## **Step [4] Receive your registration approval**

After received the advisor your signed form, he will approve your registration and Then you can go to:

Academic->Registration->Registration File,

You will find the approval