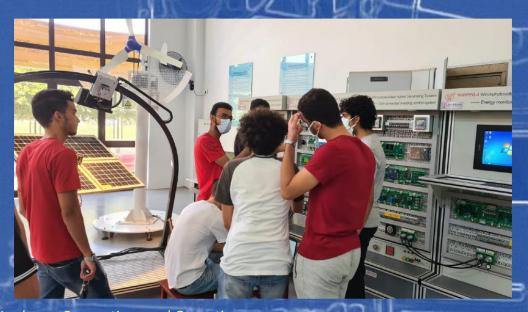

## Practical Training Courses 2026

Luban Workshops at Ain Shams University announces PRACTICAL training courses for engineering and technology students and graduates in the fields of CNC machines operation and maintenance, Renewable Energy Installations and Operations, and Automotive Inspection and Maintenance. The courses will be held at the unique facilities of Luban Workshops at the Faculty of Engineering - Ain Shams University. Register NOW by visiting our website.

- 1.1 CNC Hardware Connections and Operation
- 1.2 CNC Maintenance (Intermediate Level)
- 1.3 Introduction to MicroMouse
- 2.1 Installation, Design, and Operation of Photovoltaic Systems
- 2.2 Photovoltaic & Wind Energy Conversion Systems
- 2.3 Wind Power Generation
- 3.1 Fault Diagnosis and Elimination of Automobile Electrical System
- 3.2 Engine Management and fault diagnosis:
- 3.3 Automotive Engines Maintenance
- 3.4 Maintenance of Mechanical System in Automobile Engine
- 3.5 Basic Engine Training
- 3.6 Basic Electric Training